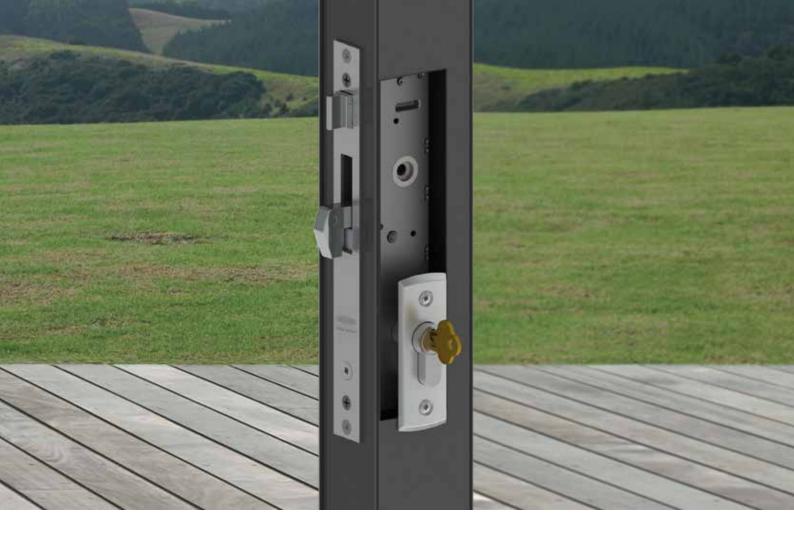

## Pinnacle Mortice Sliding Door Lock

The Pinnacle Sliding Door Lock has been developed with features designed to significantly improve functionality in sliding door applications. The lock features the unique security of a single hookbolt with an anti-lift feature between the lock and the strike.

## Features

- Deadbolt locking
- Anti-lift design
- Anti-slam mechanism protects accidental damage to hook bolt when door is closed
- Adjustable strike
- Stainless steel forend plate
- Robust design
- Can be keyed alike to other ASSA ABLOY CYL4™ 5-Pin locks for one key convenience
- Built to withstand a 4kN force entry load and 100,000 latching cycles
- Compatible with a range of Euro Cylinders
- Identical standard routing details to other Optimum Mortice Locks

## Options

- Available with 30, 35 or 40mm backset
- Double cylinder, cylinder and turnknob, half cylinder or half turnknob

lockweb.com.au

ASSA ABLOY Opening Solutions Australia 235 Huntingdale Road, Oakleigh, Victoria, 3166 Australia