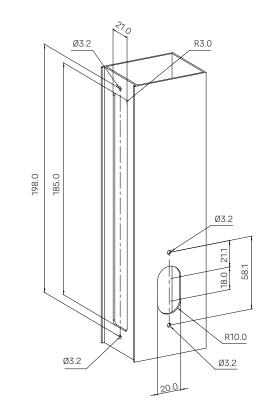

## Pinnacle Mortice Sliding Door Lock

The Pinnacle Sliding Door Lock has been developed with features designed to significantly improve functionality in sliding door applications. The lock features the unique security of a single hookbolt with an anti-lift feature between the lock and the strike.

## Features

- Deadbolt locking
- Anti-lift design
- Anti-slam mechanism protects accidental damage to hook bolt when door is closed
- Adjustable strike
- Stainless steel forend plate
- Robust design
- Can be keyed alike to other ASSA ABLOY CYL4™ 5-Pin locks for one key convenience
- Built to withstand a 4kN force entry load and 100,000 latching cycles
- Compatible with a range of Euro Cylinders
- Identical standard routing details to other Optimum Mortice Locks