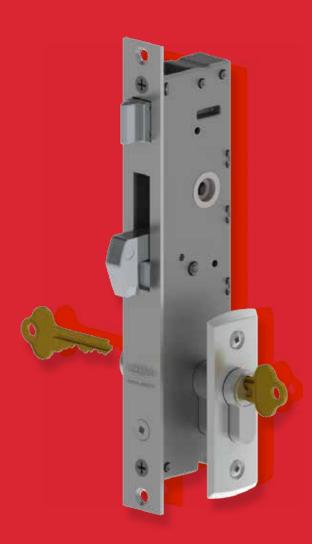

## Pinnacle Mortice Sliding Door Lock

The Pinnacle Sliding Door Lock has been developed with features designed to significantly improve functionality in sliding door applications. The lock features the unique security of a single hookbolt with an anti-lift feature between the lock and the strike.

## Features

- Deadbolt locking
- Anti-lift design
- Anti-slam mechanism protects accidental damage to hook bolt when door is closed
- Adjustable strike
- Stainless steel forend plate
- Robust design
- Can be keyed alike to other ASSA ABLOY CYL4™ 5-Pin locks for one key convenience
- Built to withstand a 4kN force entry load and 100,000 latching cycles
- Compatible with a range of Euro Cylinders
- Identical standard routing details to other Optimum Mortice Locks

## Options

- Available with 30, 35 or 40mm backset
- Double cylinder, cylinder and turnknob, half cylinder or half turnknob

lockweb.com.au

ASSA ABLOY Opening Solutions Australia 235 Huntingdale Road, Oakleigh, Victoria, 3166 Australia