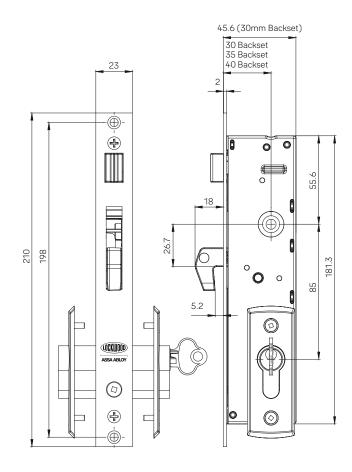

## Pinnacle Mortice Sliding Door Lock

The Pinnacle Sliding Door Lock has been developed with features designed to significantly improve functionality in sliding door applications. The lock features the unique security of a single hookbolt with an anti-lift feature between the lock and the strike.

## Features

- Deadbolt locking
- Anti-lift design
- Anti-slam mechanism protects accidental damage to hook bolt when door is closed
- Adjustable strike
- Stainless steel forend plate
- Robust design
- Can be keyed alike to other ASSA ABLOY CYL4™ 5-Pin locks for one key convenience
- Built to withstand a 4kN force entry load and 100,000 latching cycles
- Compatible with a range of Euro Cylinders
- Identical standard routing details to other Optimum Mortice Locks

## Options

- Available with 30, 35 or 40mm backset
- Double cylinder, cylinder and turnknob, half cylinder or half turnknob

lockweb.com.au

ASSA ABLOY Opening Solutions Australia 235 Huntingdale Road, Oakleigh, Victoria, 3166 Australia